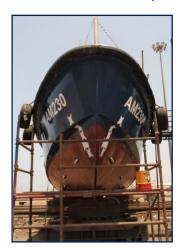

NORDMARIN LLC carried out docking and undocking jobs, blasting and painting of hull and main deck, tyre fender removal, renewal and refittment, overhauling of valves, renewal of sea chest strainer filter, steel renewal jobs, major overhauling of port and stbd alternator, removal, renewal and refittment of hull anodes, propellers, shafts and rudder overhauling jobs, major repair of fully damaged both port and stbd propellers, major repair and extension of port and stbd rudders, major upholstery jobs in main deck for canopy and miscellaneous items, full new canopy structure fabrication, etc.

**AFTER REPAIR** 

**BEFORE REPAIR**