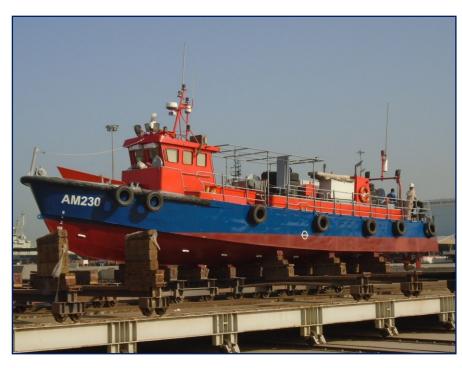

## **PROJECT DETAILS:**

Title : **DRY DOCKING JOBS** 

Location: **DUBAI MARITIME CITY** 

Vessel: AM 230

Owner : SINBAD NAVIGATION

Length: 21.38 Meters

Breadth: 4.27 Meter

Depth : 2.06 Meter

GRT : **36 T** 

NRT : 10 T

**SINBAD NAVIGATION**, one of **NORDMARIN LLC's** valued regular clients sent work boat **AM 230** together with its sister vessel MR 280 to Dubai Maritime City on April 29, 2020, . The vessel docked on the same day.

NORDMARIN LLC carried out docking and undocking jobs, blasting and painting of hull and main deck, tyre fender removal, renewal and refittment, overhauling of valves, renewal of sea chest strainer filter, steel renewal jobs, major overhauling of port and stbd alternator, removal, renewal and refittment of hull anodes, propellers, shafts and rudder overhauling jobs, major repair of fully damaged both port and stbd propellers, major repair and extension of port and stbd rudders, major upholstery jobs in main deck for canopy and miscellaneous items, full new canopy structure fabrication, etc.