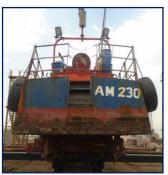

NORDMARIN LLC carried out docking and undocking jobs, blasting and painting of hull and main deck, tyre fender removal, renewal and refittment, overhauling of valves, renewal of sea chest strainer filter, steel renewal jobs, major overhauling of port and stbd alternator, removal, renewal and refittment of hull anodes, propellers, shafts and rudder overhauling jobs, major repair of fully damaged both port and stbd propellers, major repair and extension of port and stbd rudders, major upholstery jobs in main deck for canopy and miscellaneous items, full new canopy structure fabrication, etc.