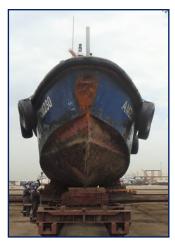

NORDMARIN LLC carried out docking and undocking jobs, blasting and painting of hull and main deck, tyre fender removal, renewal and refittment, overhauling of valves, renewal of sea chest strainer filter, steel renewal jobs, major overhauling of port and stbd alternator, removal, renewal and refittment of hull anodes, propellers, shafts and rudder overhauling jobs, major repair of fully damaged both port and stbd propellers, major repair and extension of port and stbd rudders, major upholstery jobs in main deck for canopy and miscellaneous items, full new canopy structure fabrication, etc.

**AFTER REPAIR** 

**BEFORE REPAIR**