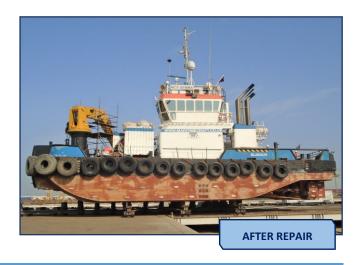

**MCS GEMMA** undocked on July 19, 2020 and after all the jobs have been completed to the full satisfaction of the client, MARITIME CRAFT SERVICES (CLYDE) LTD., the vessel sailed out from Dubai Maritime City on July 23, 2020.