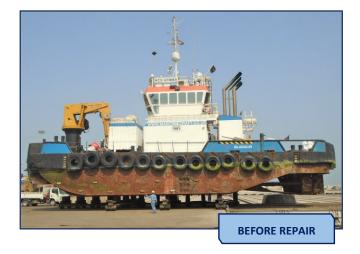

**NORDMARIN LLC carried out** docking and undocking jobs, hard scraping and HP washing of hull, port & stbd propeller repair jobs, aft port & stbd shaft seal renewal jobs, towing winch guard fabrication jobs, new tyre fender arrangement jobs in fwd W-fender area, scaffolding erection jobs for ship subcontractor, fabrication jobs of international sewage connection in main deck, sewage valve renewal jobs, etc.