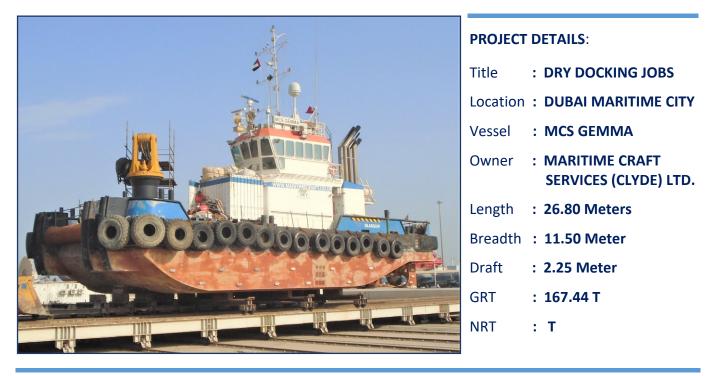

## DRY DOCKING JOBS OF 26.80 MTR X 11.50 MTR X 2.25 MTR DAMEN MULTICAT 2611

After the successful dry docking repairs of MCS ELLY, **MARITIME CRAFT SERVICES (CLYDE) LTD.** awarded another job to **NORDMARIN LLC** with the arrival of **MCS GEMMA** in Dubai Maritime City on July 13, 2020. The vessel docked the following day, July 14, 2020.